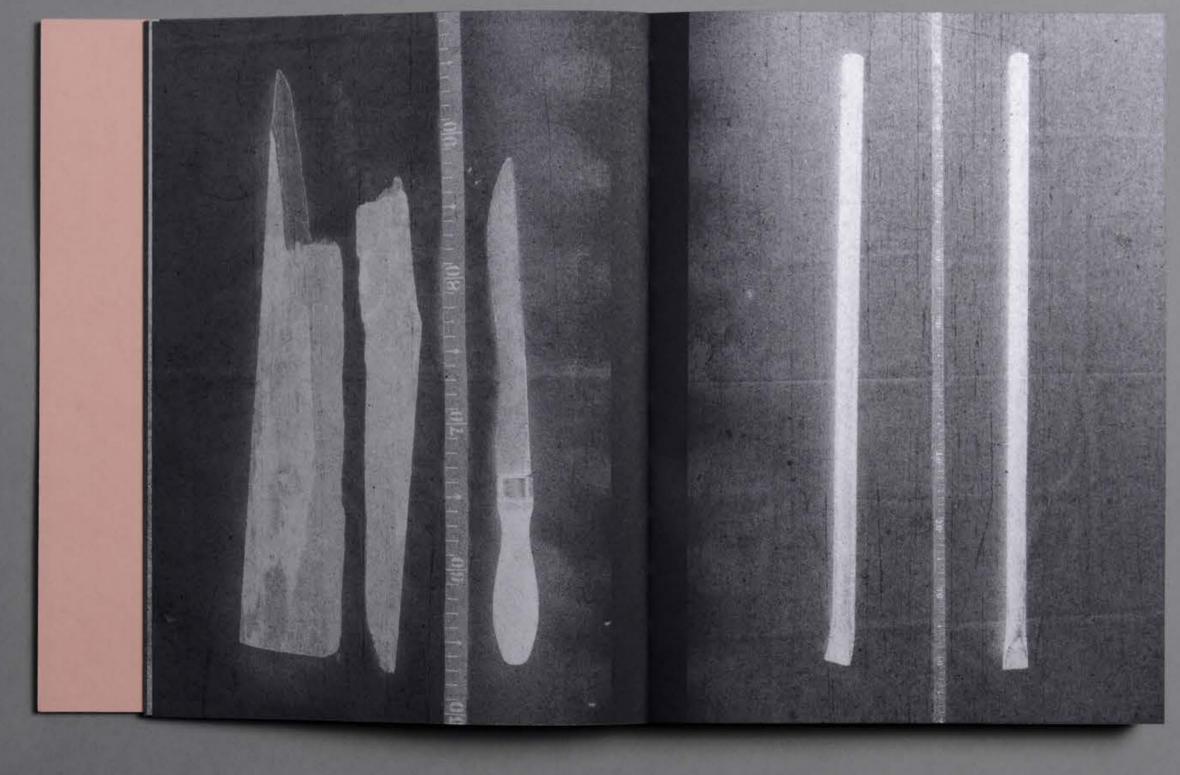

'17 18 19' is an investigative journey on the practice of those police department photographers and their aesthetic, practice and understanding of photography, composition and art direction. Who are those people? What are the stories behind each item? Why 17 18 19? Are questions that the reader has to solve. As if the book is a piece of evidence itself. Putting the reader in the investigator's shoes.

Which happened in early October '19, at MAS, Istanbul.

It is gorgeously printed with metallic silver ink on black paper. And it wasn't a random aesthetic decision. The black pages allow the photographs to be printed in negative form.

And the metallic silver ink ties '17 18 19' to its genesis: the Silvermine Project. The silver and the negatives, once disposed in China, are now recycled into a book form.