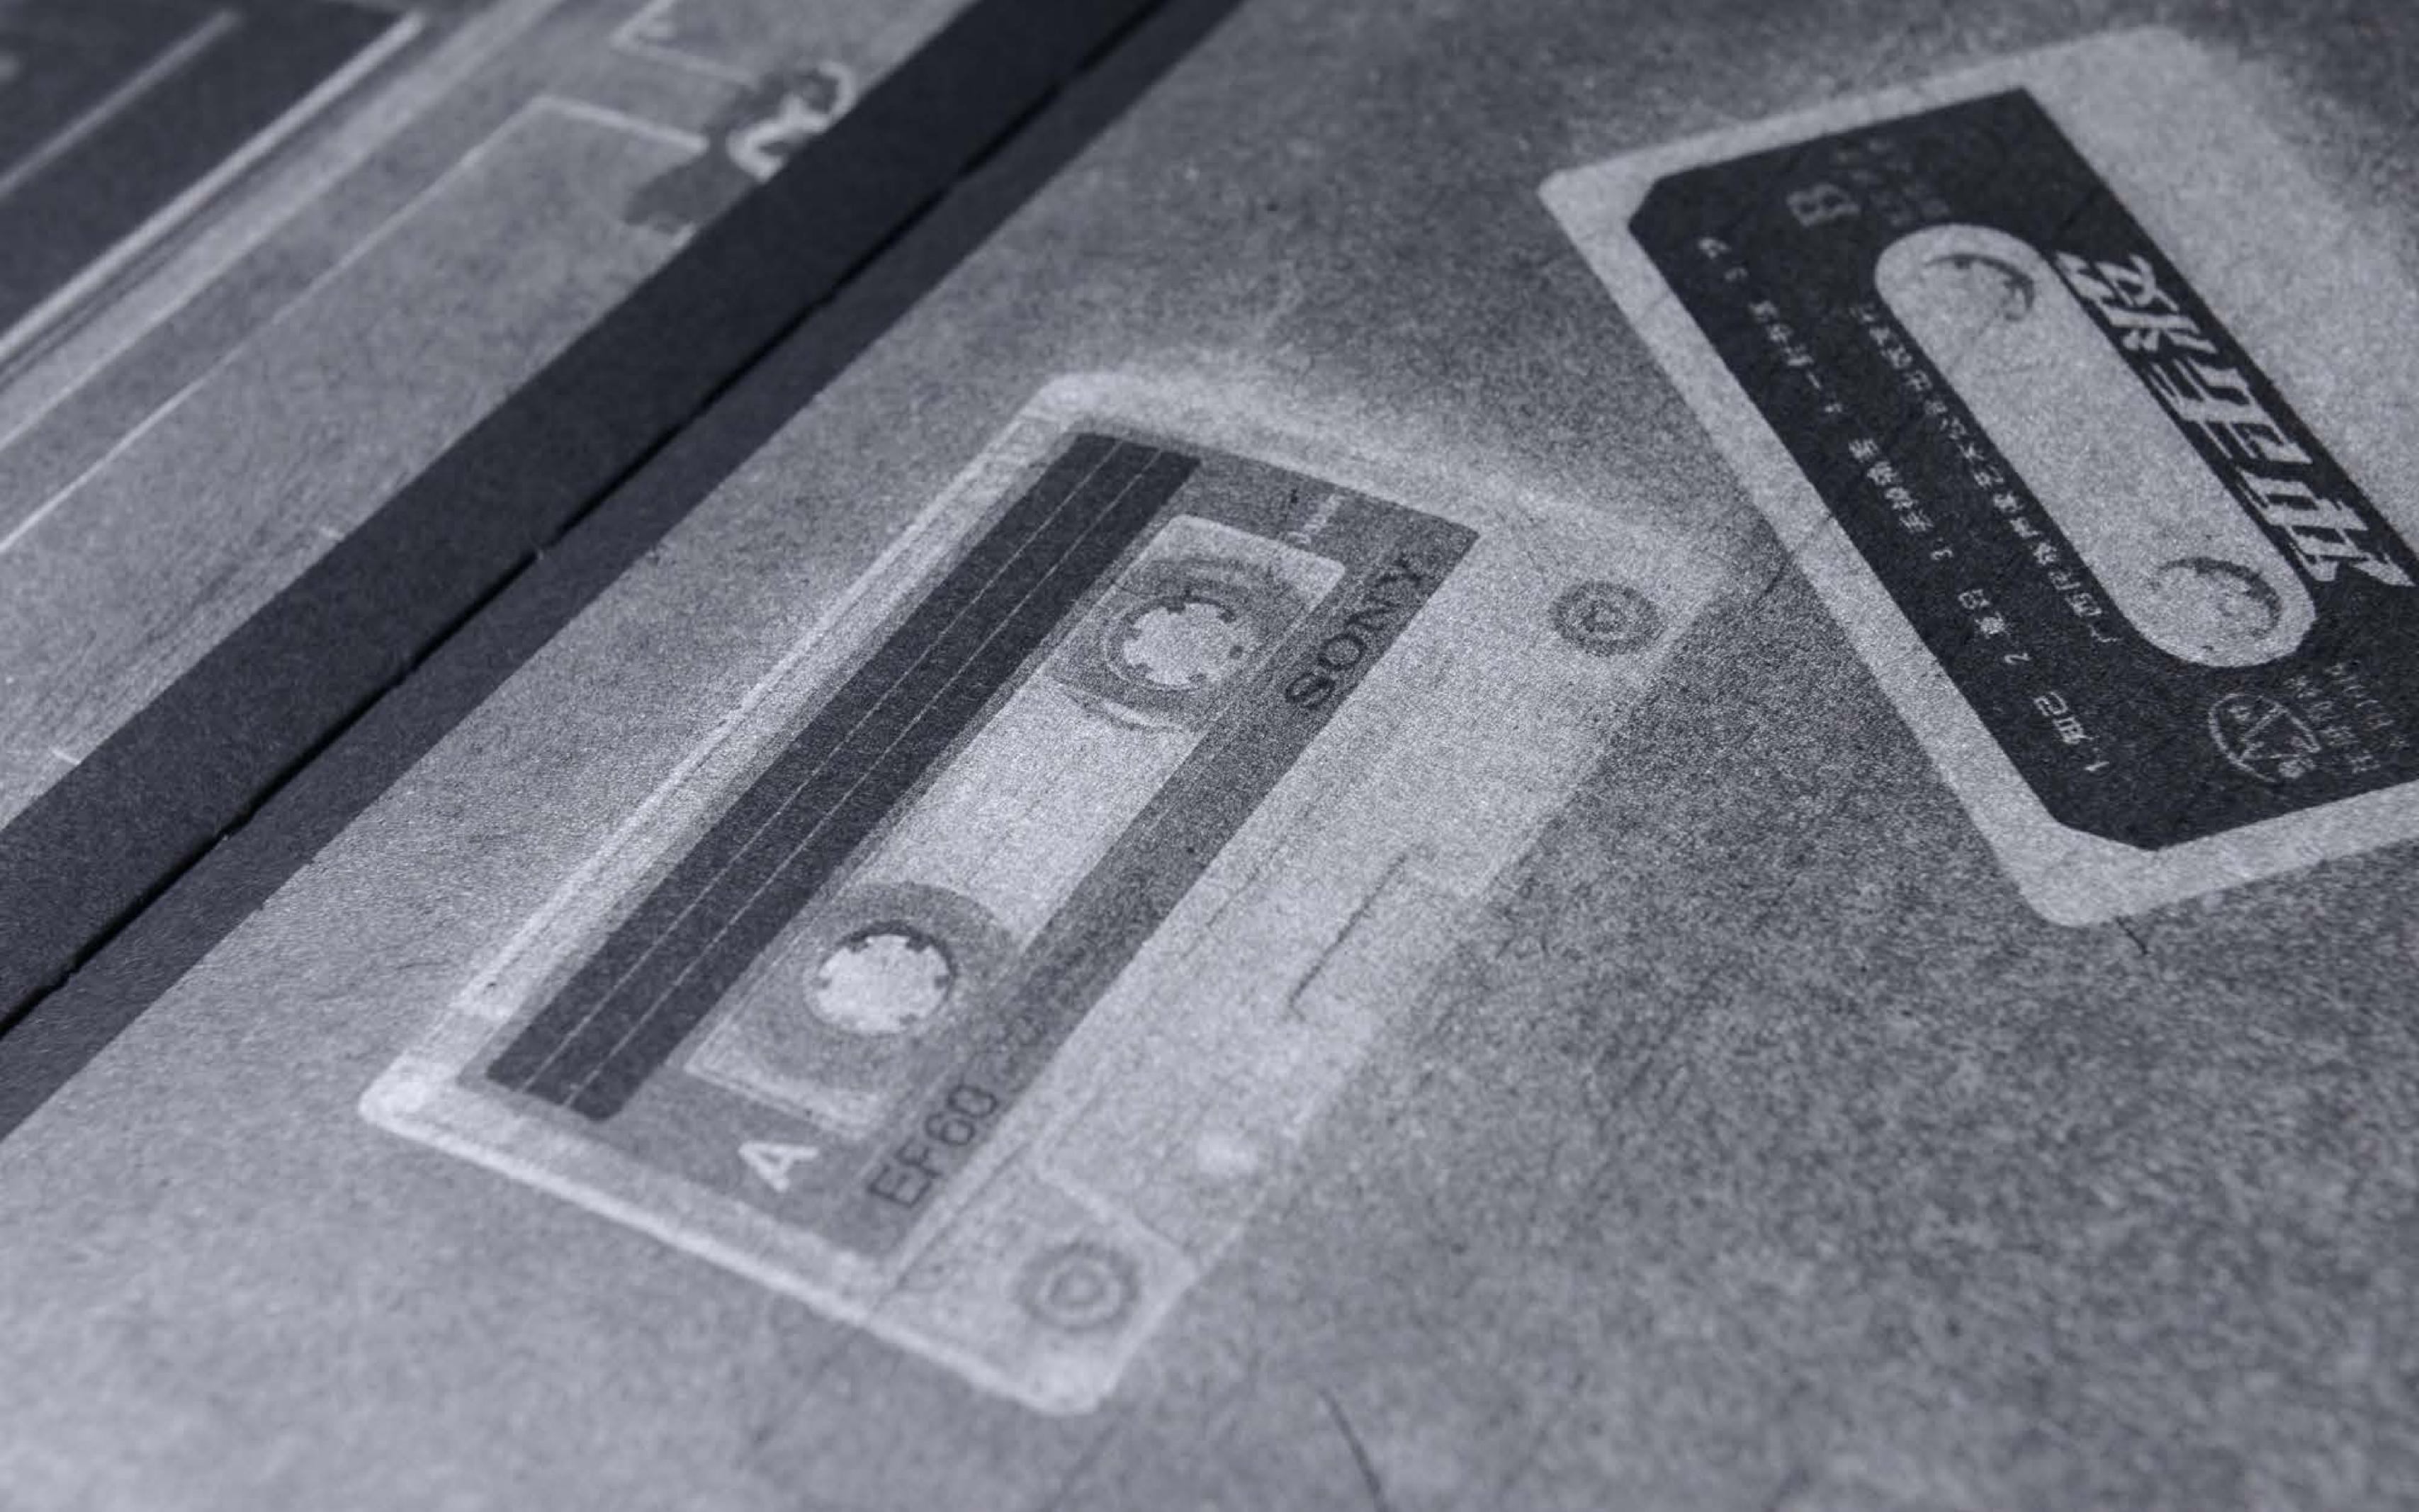

'17 18 19' is an investigative journey on the practice of those police department photographers and their aesthetic, practice and understanding of photography, composition and art direction. Who are those people? What are the stories behind each item? Why 17 18 19? Are questions that the reader has to solve. As if the book is a piece of evidence itself. Putting the reader in the investigator's shoes.

Which happened in early October '19, at MAS, Istanbul.

It is gorgeously printed with metallic silver ink on black paper. And it wasn't a random aesthetic decision. The black pages allow the photographs to be printed in negative form.

And the metallic silver ink ties '17 18 19' to its genesis: the Silvermine Project. The silver and the negatives, once disposed in China, are now recycled into a book form.