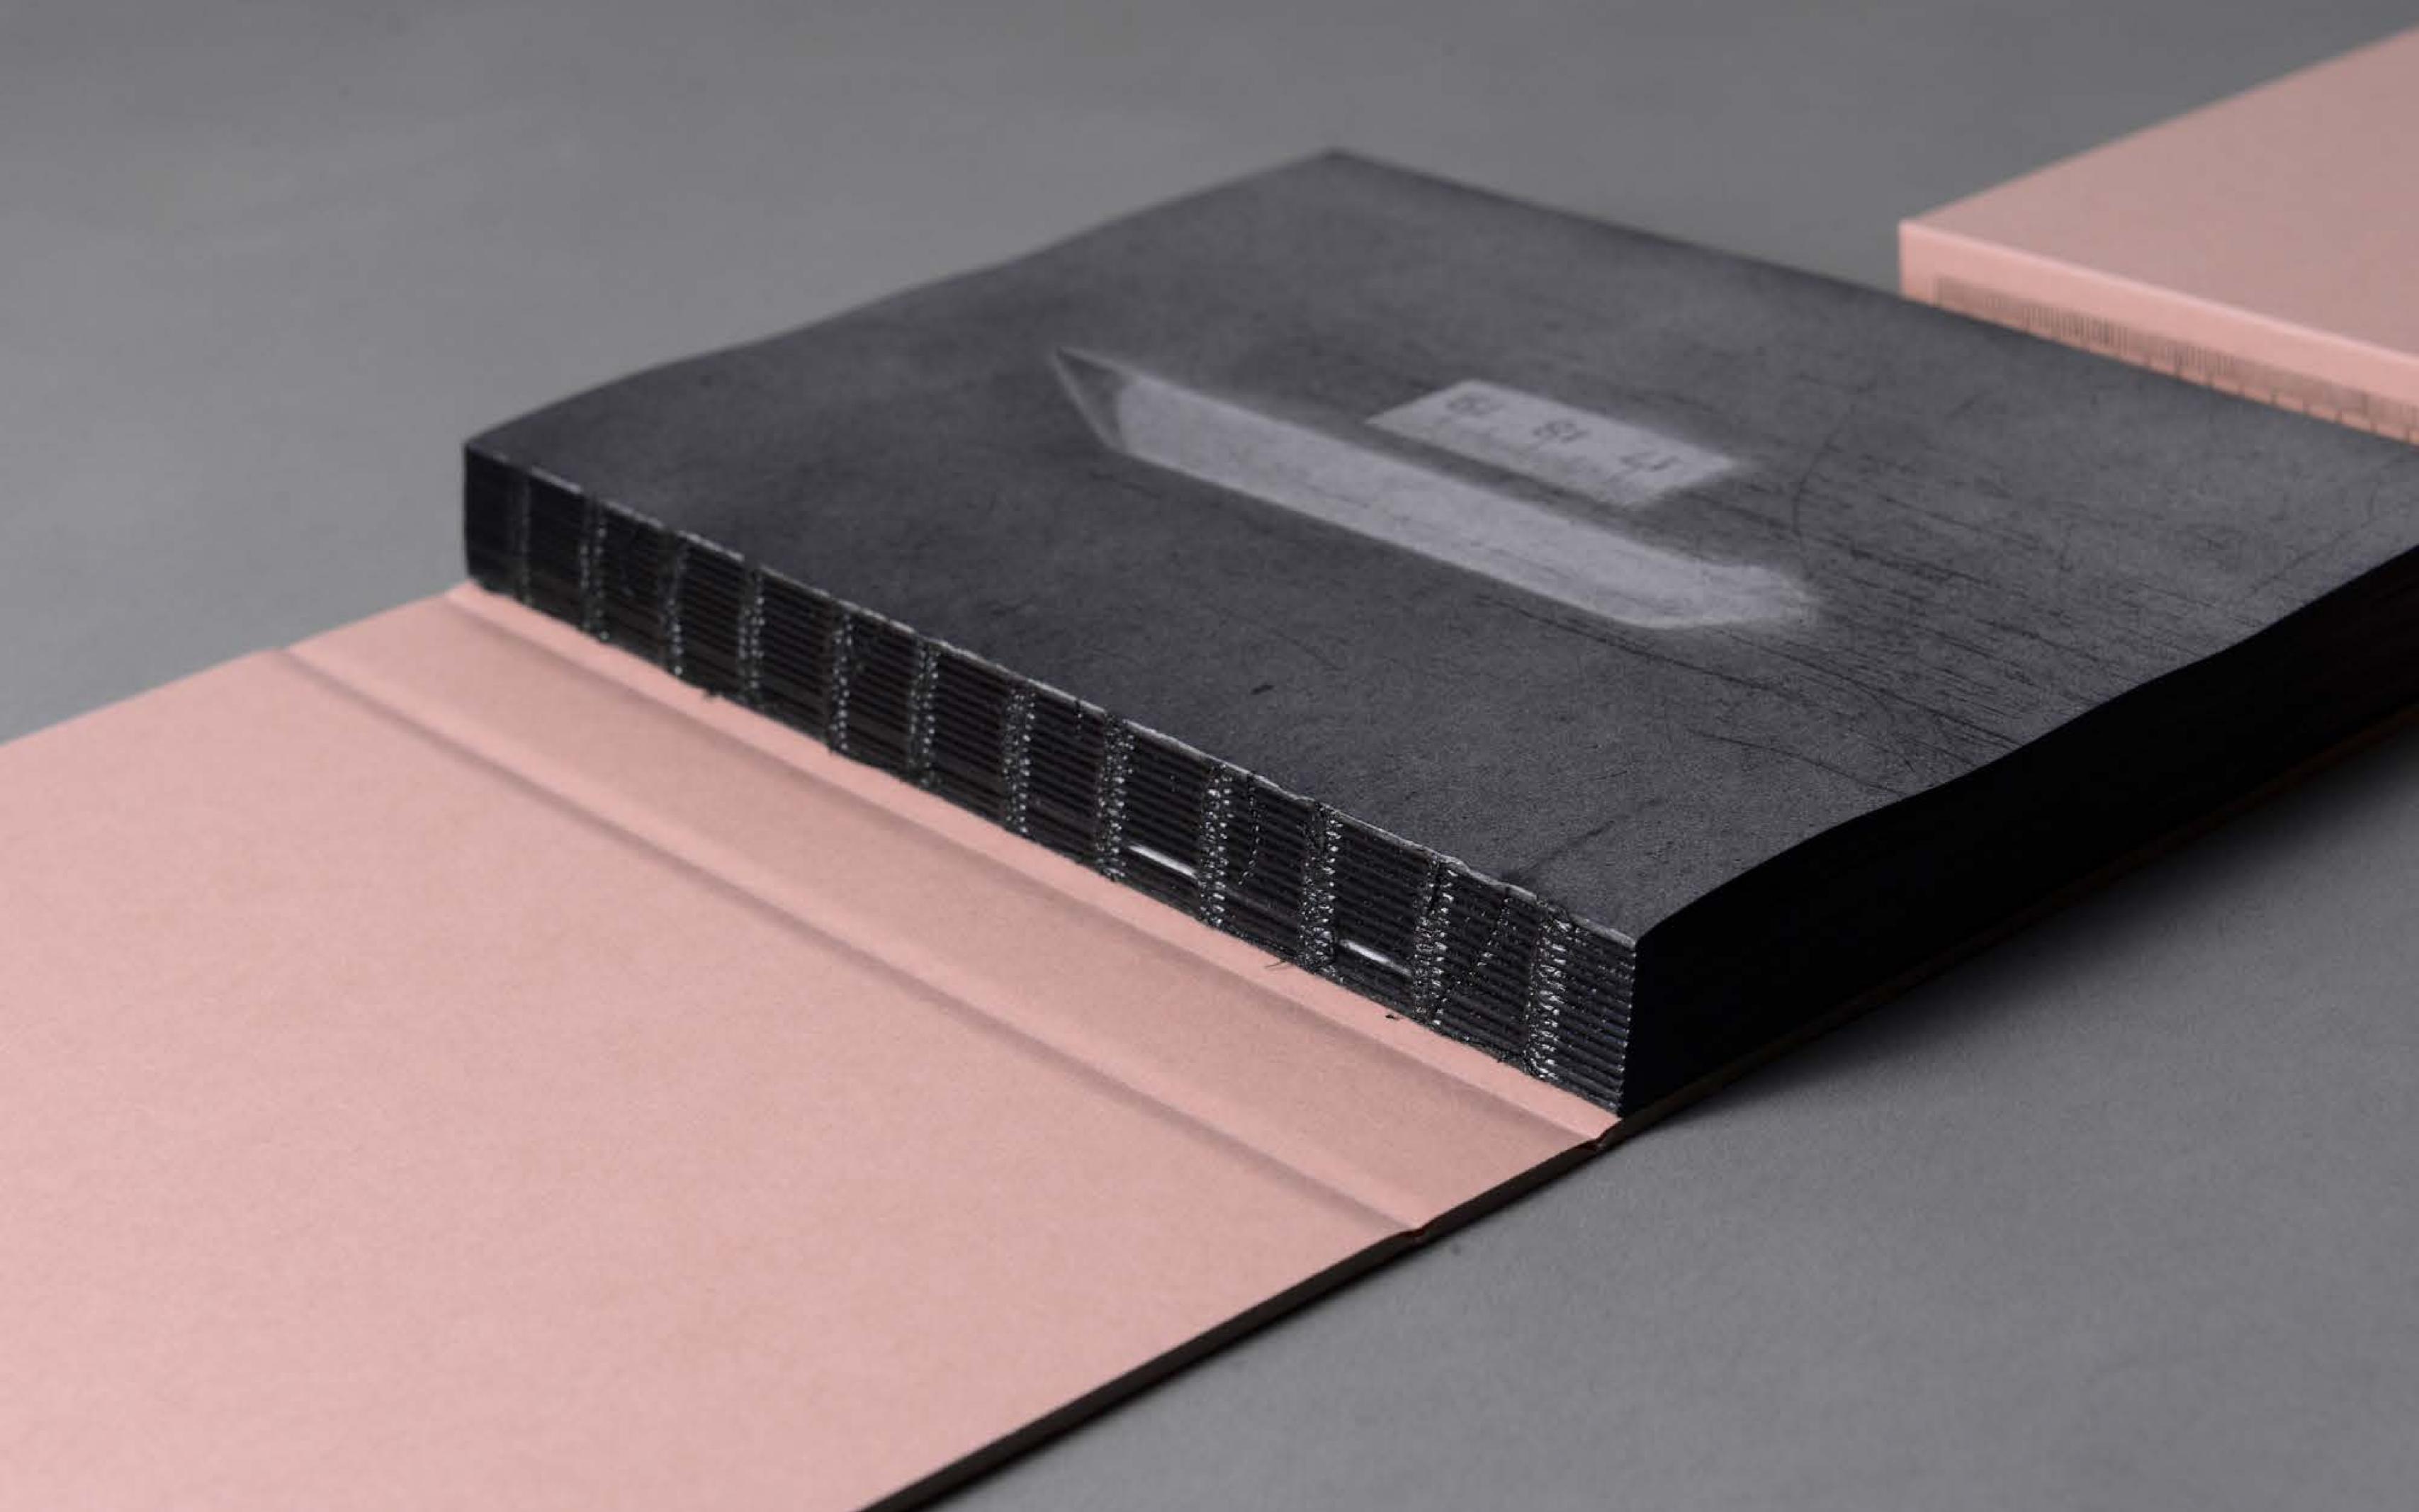

Which happened in early October '19, at MAS, Istanbul.

It is gorgeously printed with metallic silver ink on black paper. And it wasn't a random aesthetic decision. The black pages allow the photographs to be printed in negative form.

And the metallic silver ink ties '17 18 19' to its genesis: the Silvermine Project. The silver and the negatives, once disposed in China, are now recycled into a book form.