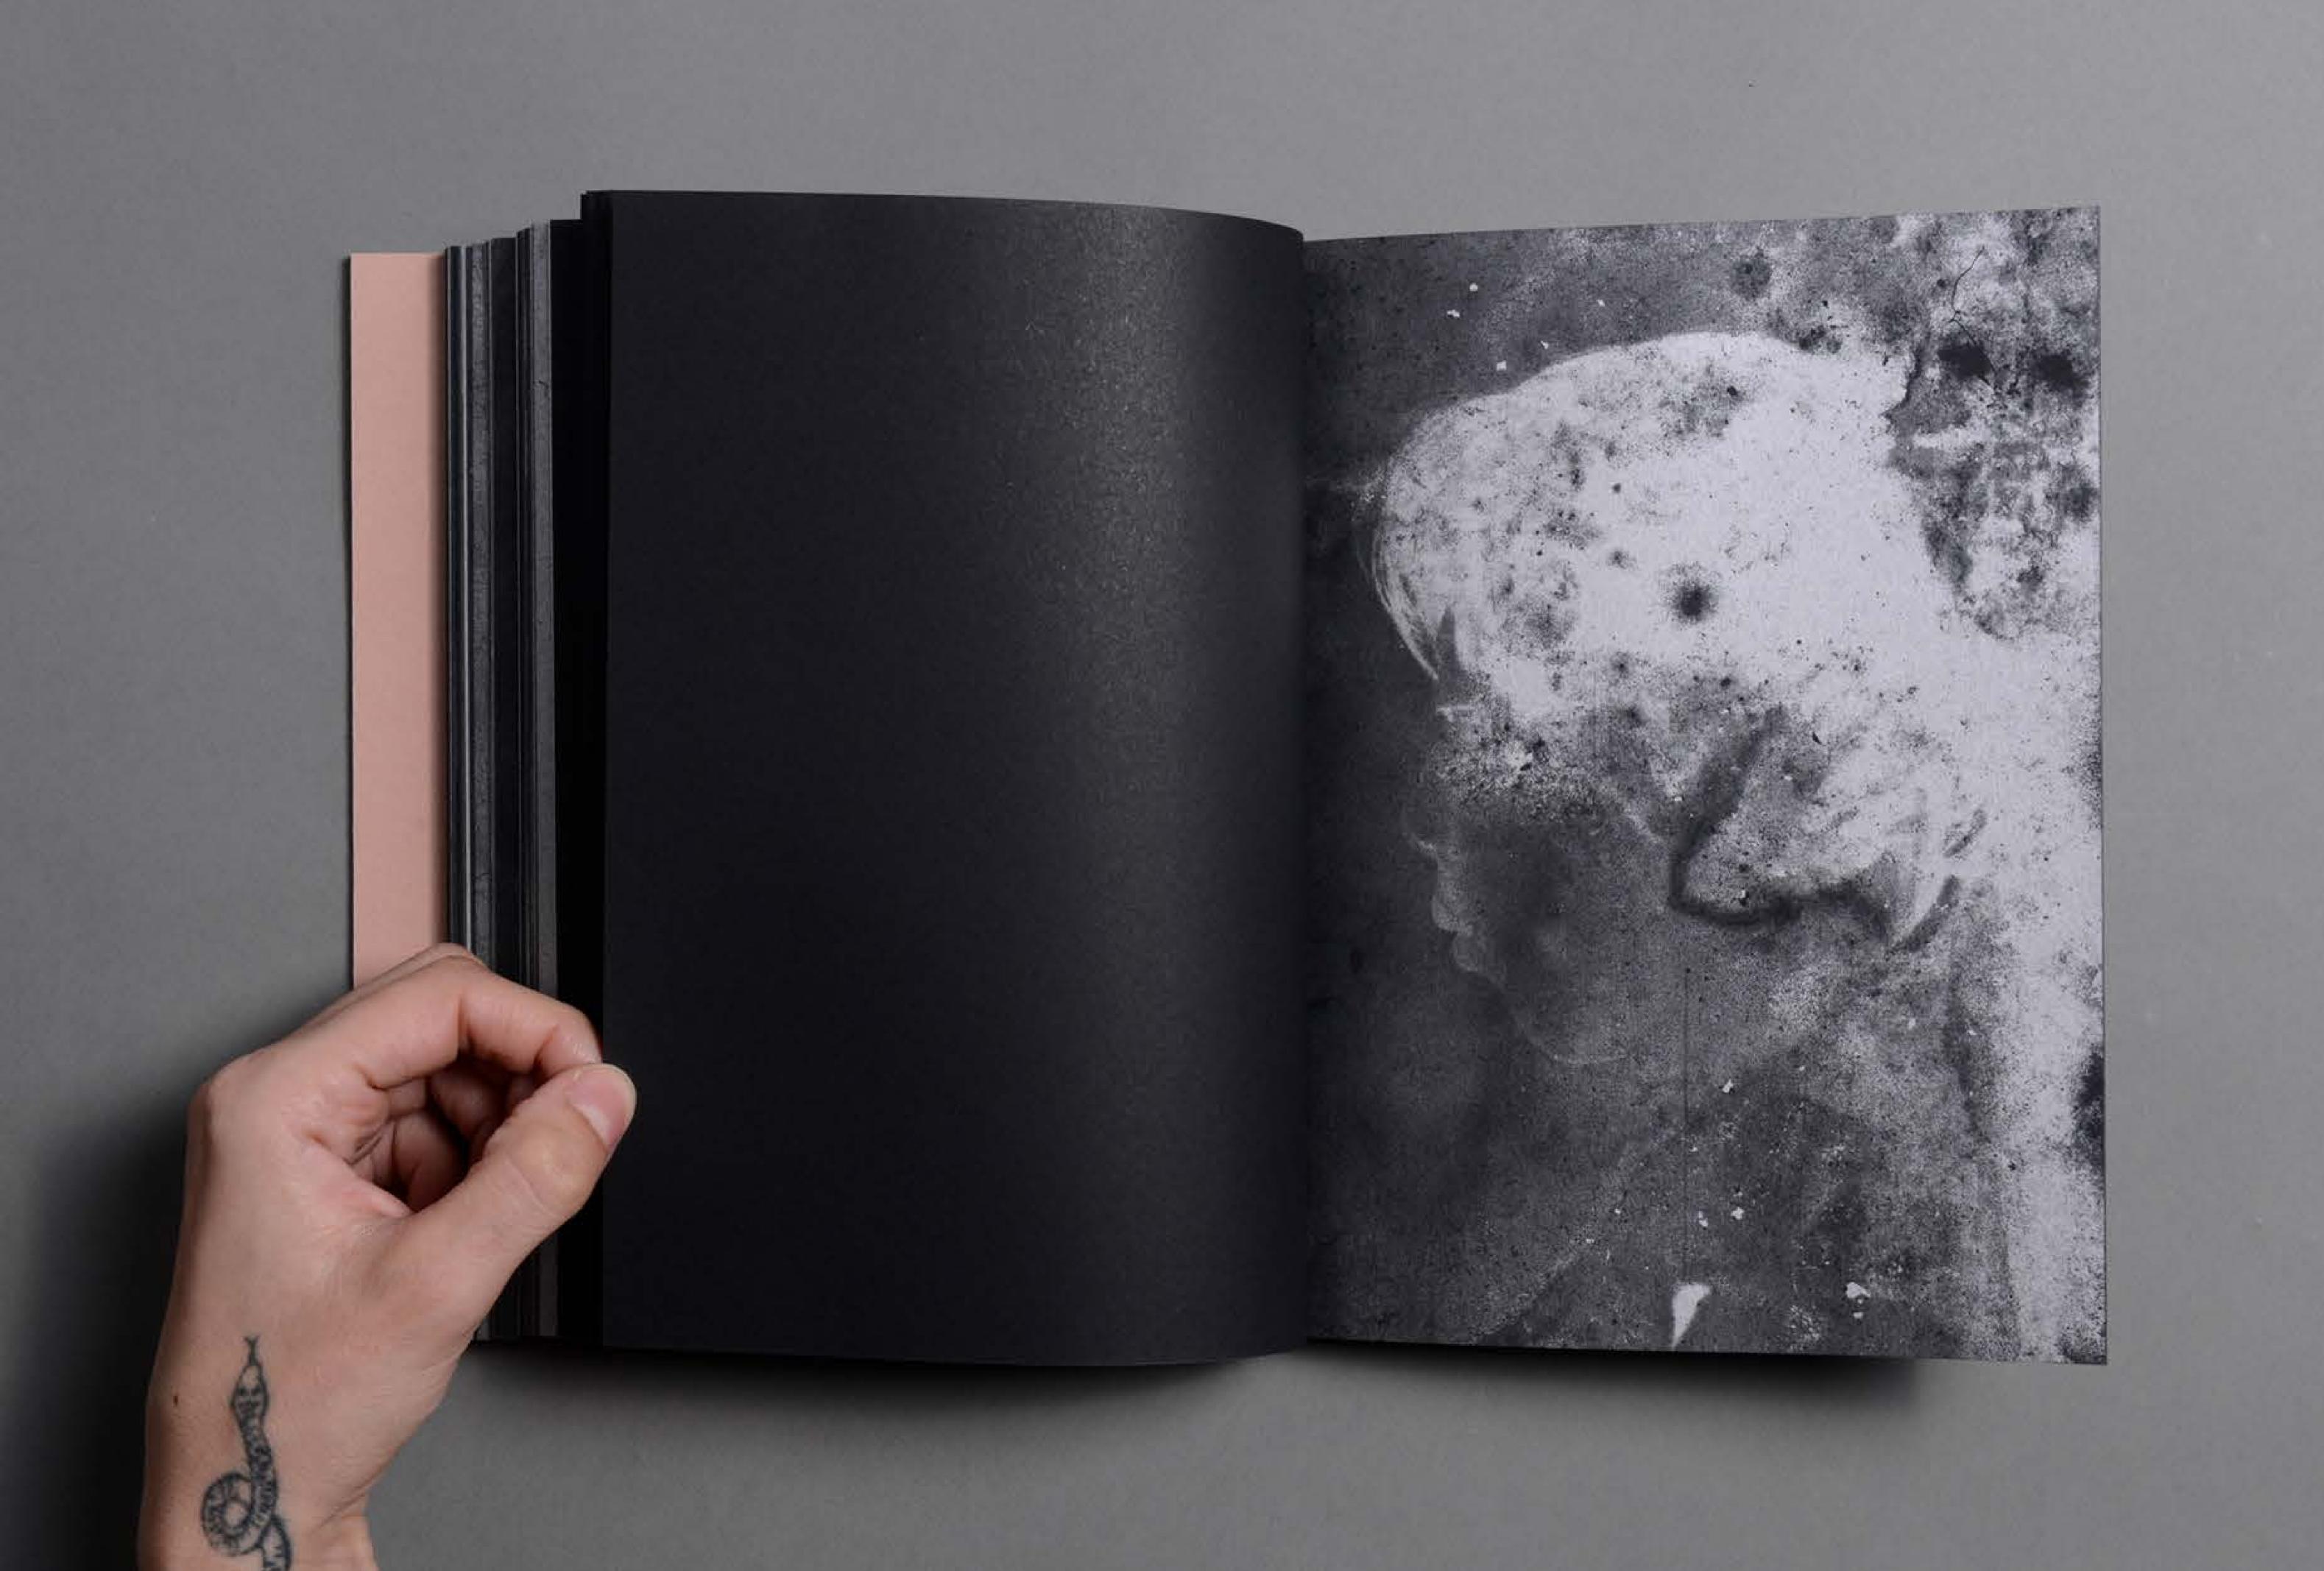

Which happened in early October '19, at MAS, Istanbul.

It is gorgeously printed with metallic silver ink on black paper. And it wasn't a random aesthetic decision. The black pages allow the photographs to be printed in negative form.

And the metallic silver ink ties '17 18 19' to its genesis: the Silvermine Project. The silver and the negatives, once disposed in China, are now recycled into a book form.