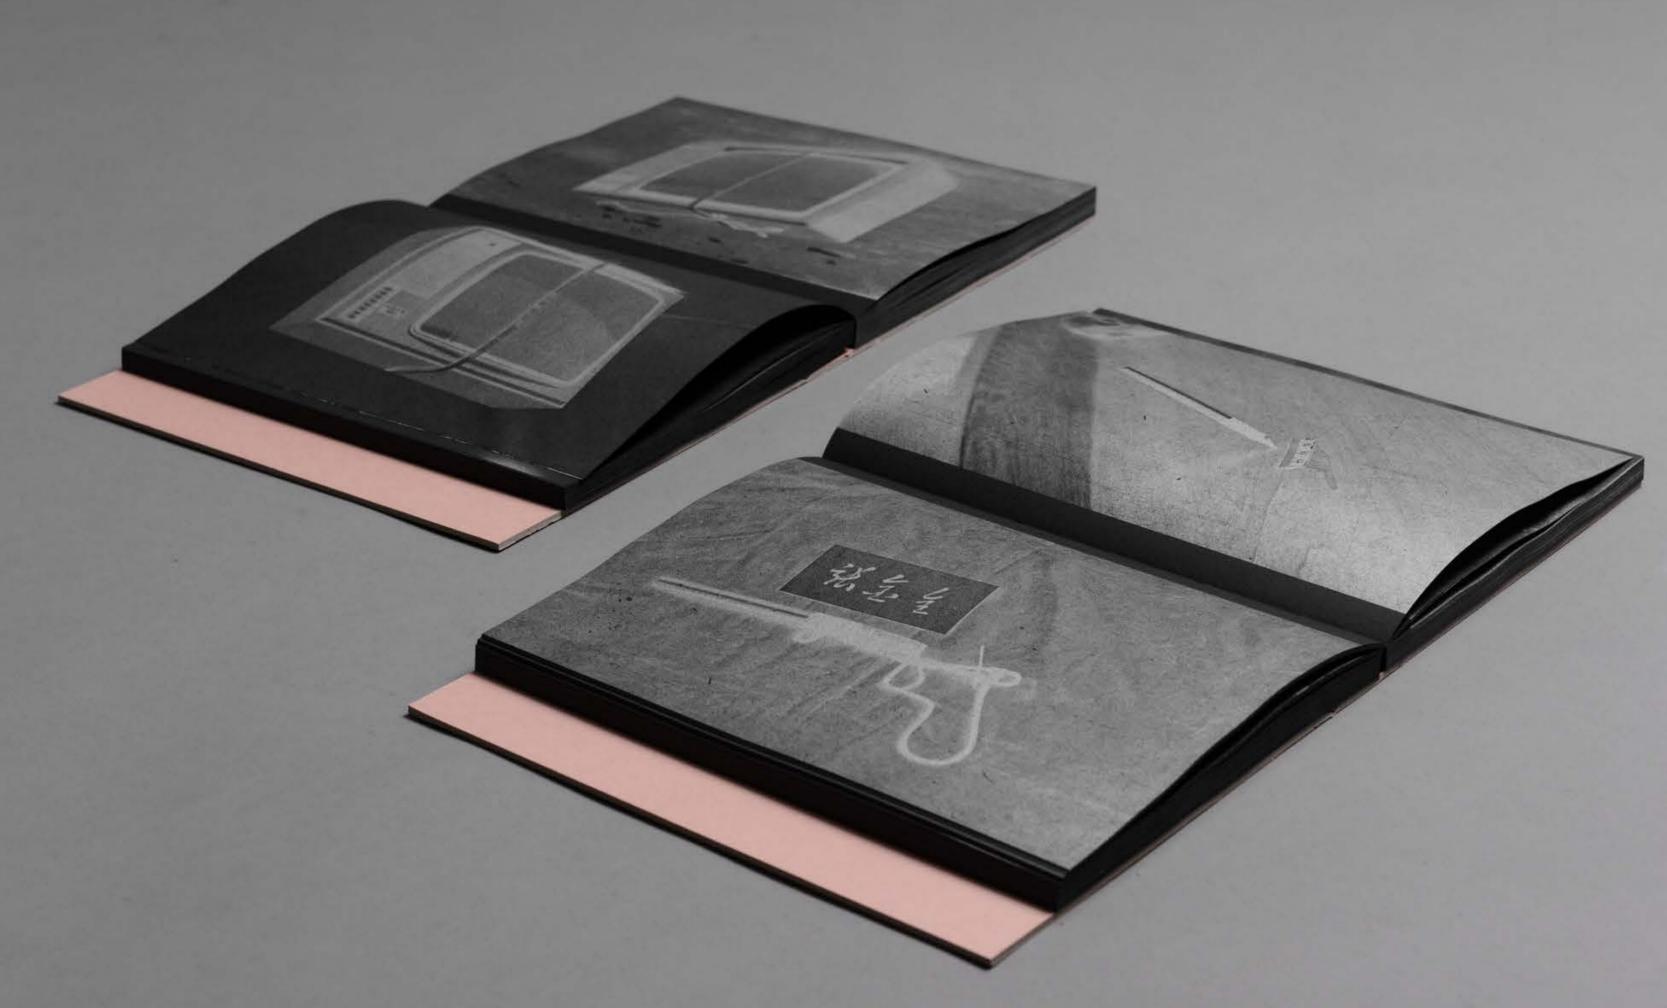

## THE BOOK

'17 18 19' was created in a collaboration between Thomas Sauvin and Void.

During the artist's stay in Convento Residency (Portugal) – in September '19 – the book was edited, designed and ready to be printed.

Which happened in early October '19, at MAS, Istanbul.

It is gorgeously printed with metallic silver ink on black paper. And it wasn't a random aesthetic decision. The black pages allow the photographs to be printed in negative form.

And the metallic silver ink ties '17 18 19' to its genesis: the Silvermine Project. The silver and the negatives, once disposed in China, are now recycled into a book form.