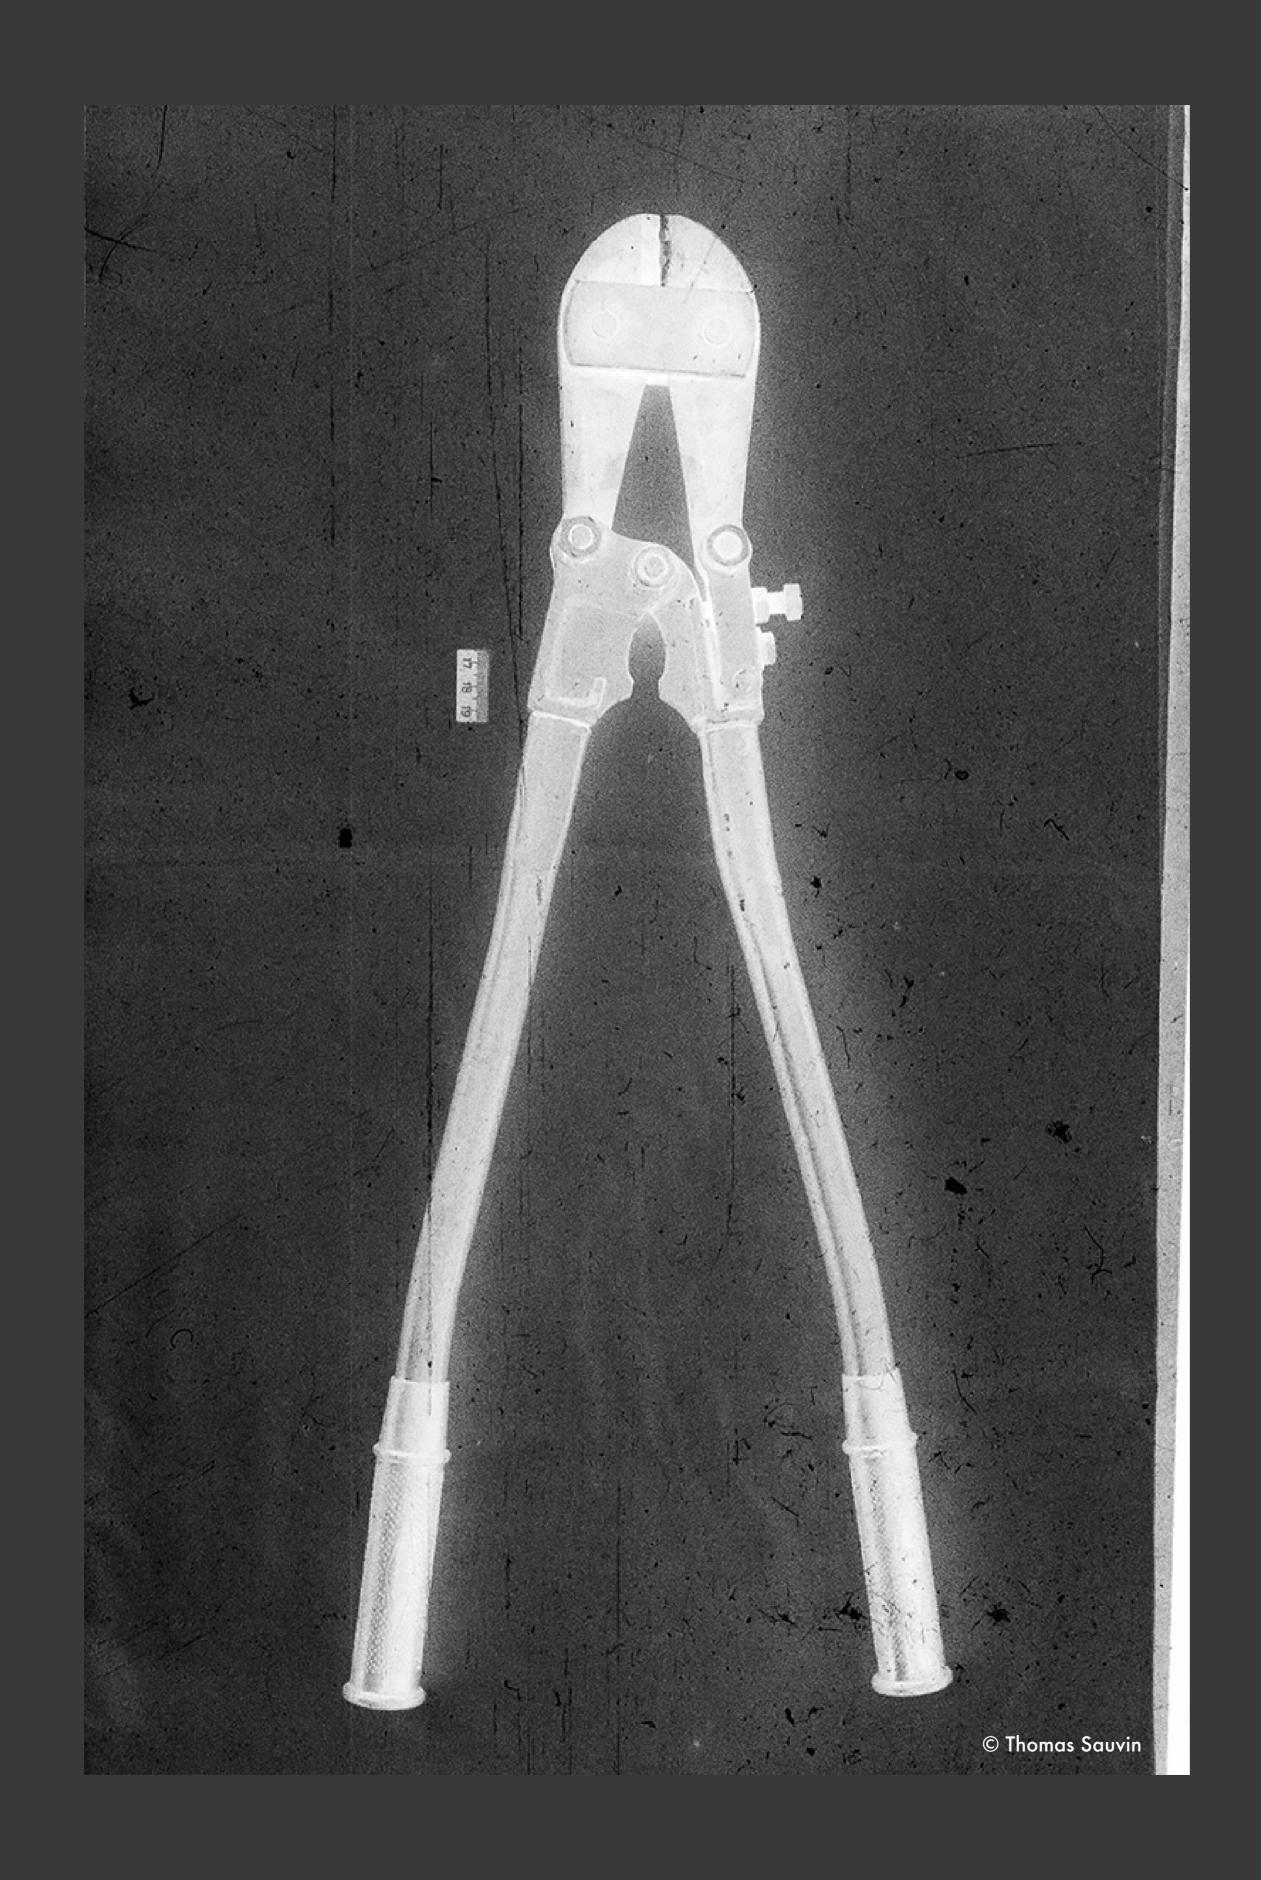

This is how '17 18 19' is signed by the artist

Thomas Sauvin kept the negatives presented in this series un-scanned for almost a decade. Even though the artist was intrigued by the content, the risk of scanning official Chinese disposed material could put in jeopardy the (by then) starting Silvermine Project. For this reason, this material was always edited by the artist in its raw negative form. Kept in such a way in the presented book.

'17 18 19' is an investigative journey on the practice of those police department photographers and their aesthetic, practice and understanding of photography, composition and art direction. Who are those people? What are the stories behind each item? Why 17 18 19? Are questions that the reader has to solve. As if the book is a piece of evidence itself. Putting the reader in the investigator's shoes.