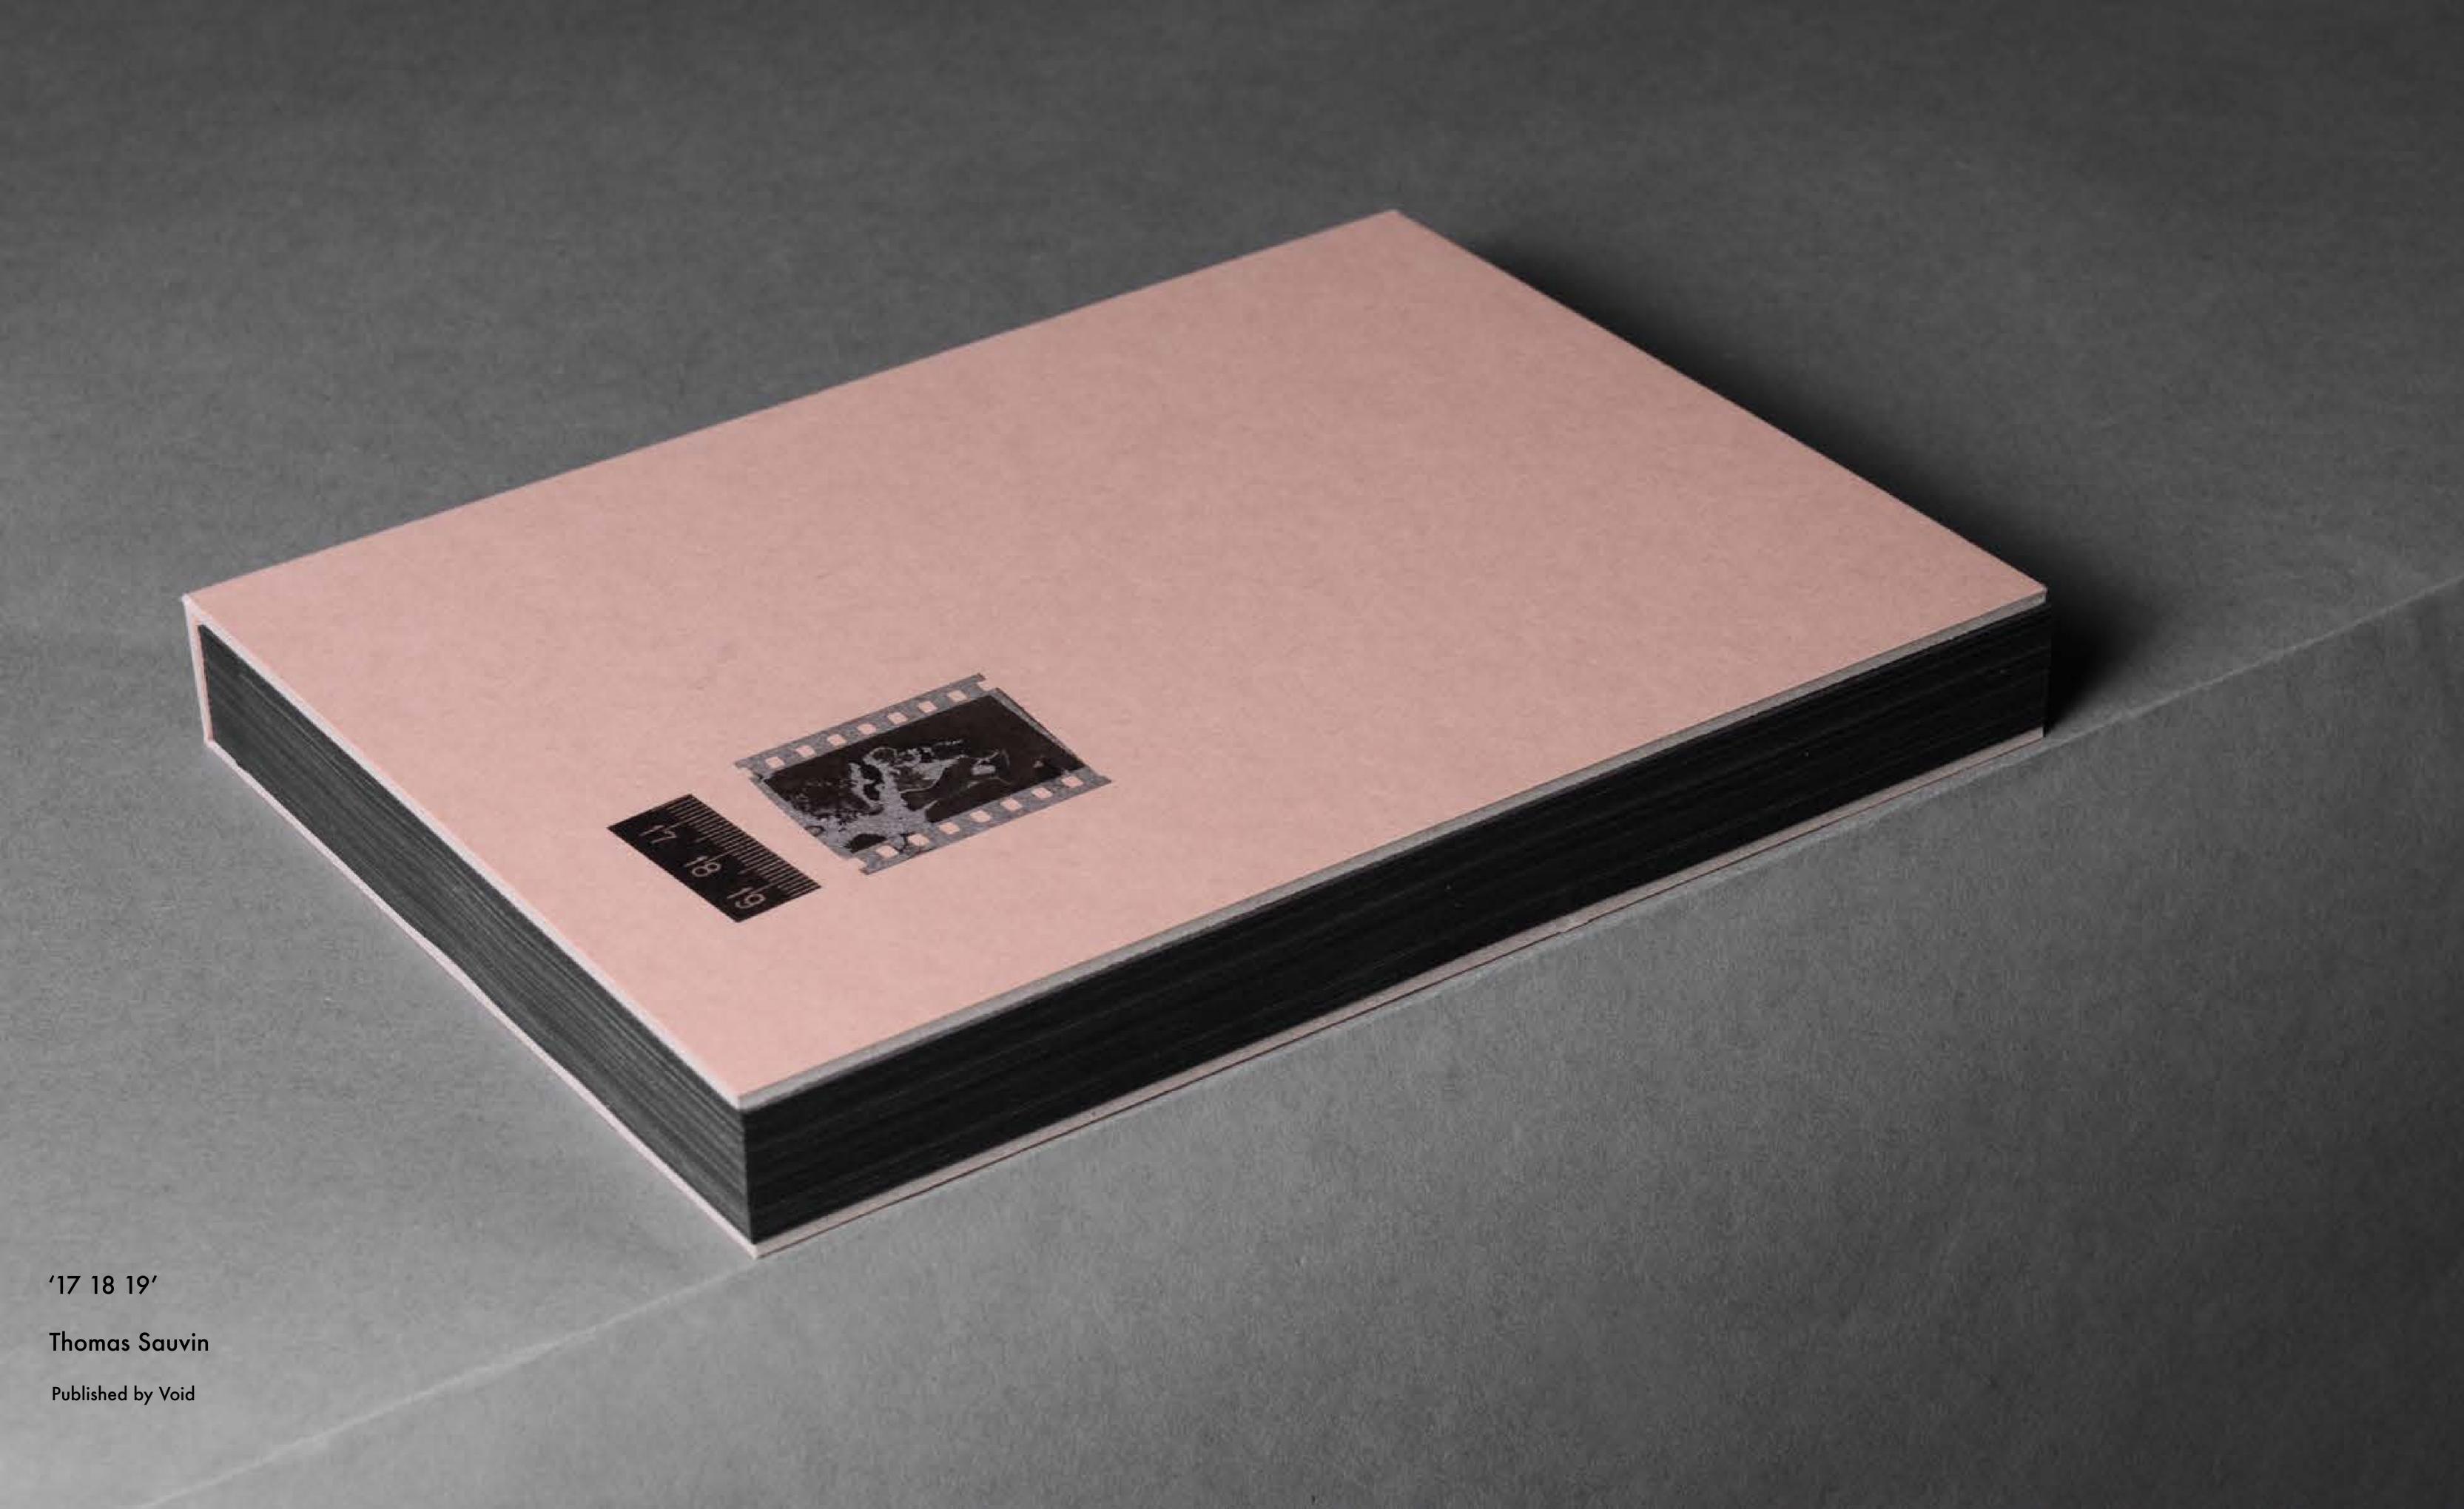

## 224 Black pages195 Silver images2 Languages

'17 18 19' by Thomas Sauvin 15 x 20,5 cm 224 Pages

Edition of 750 copies

Hardcover

Printed with silver ink on black paper

With an inserted card

Text by Holly Roussell, in English & Chinese

Which happened in early October '19, at MAS, Istanbul.

It is gorgeously printed with metallic silver ink on black paper. And it wasn't a random aesthetic decision. The black pages allow the photographs to be printed in negative form.

And the metallic silver ink ties '17 18 19' to its genesis: the Silvermine Project. The silver and the negatives, once disposed in China, are now recycled into a book form.