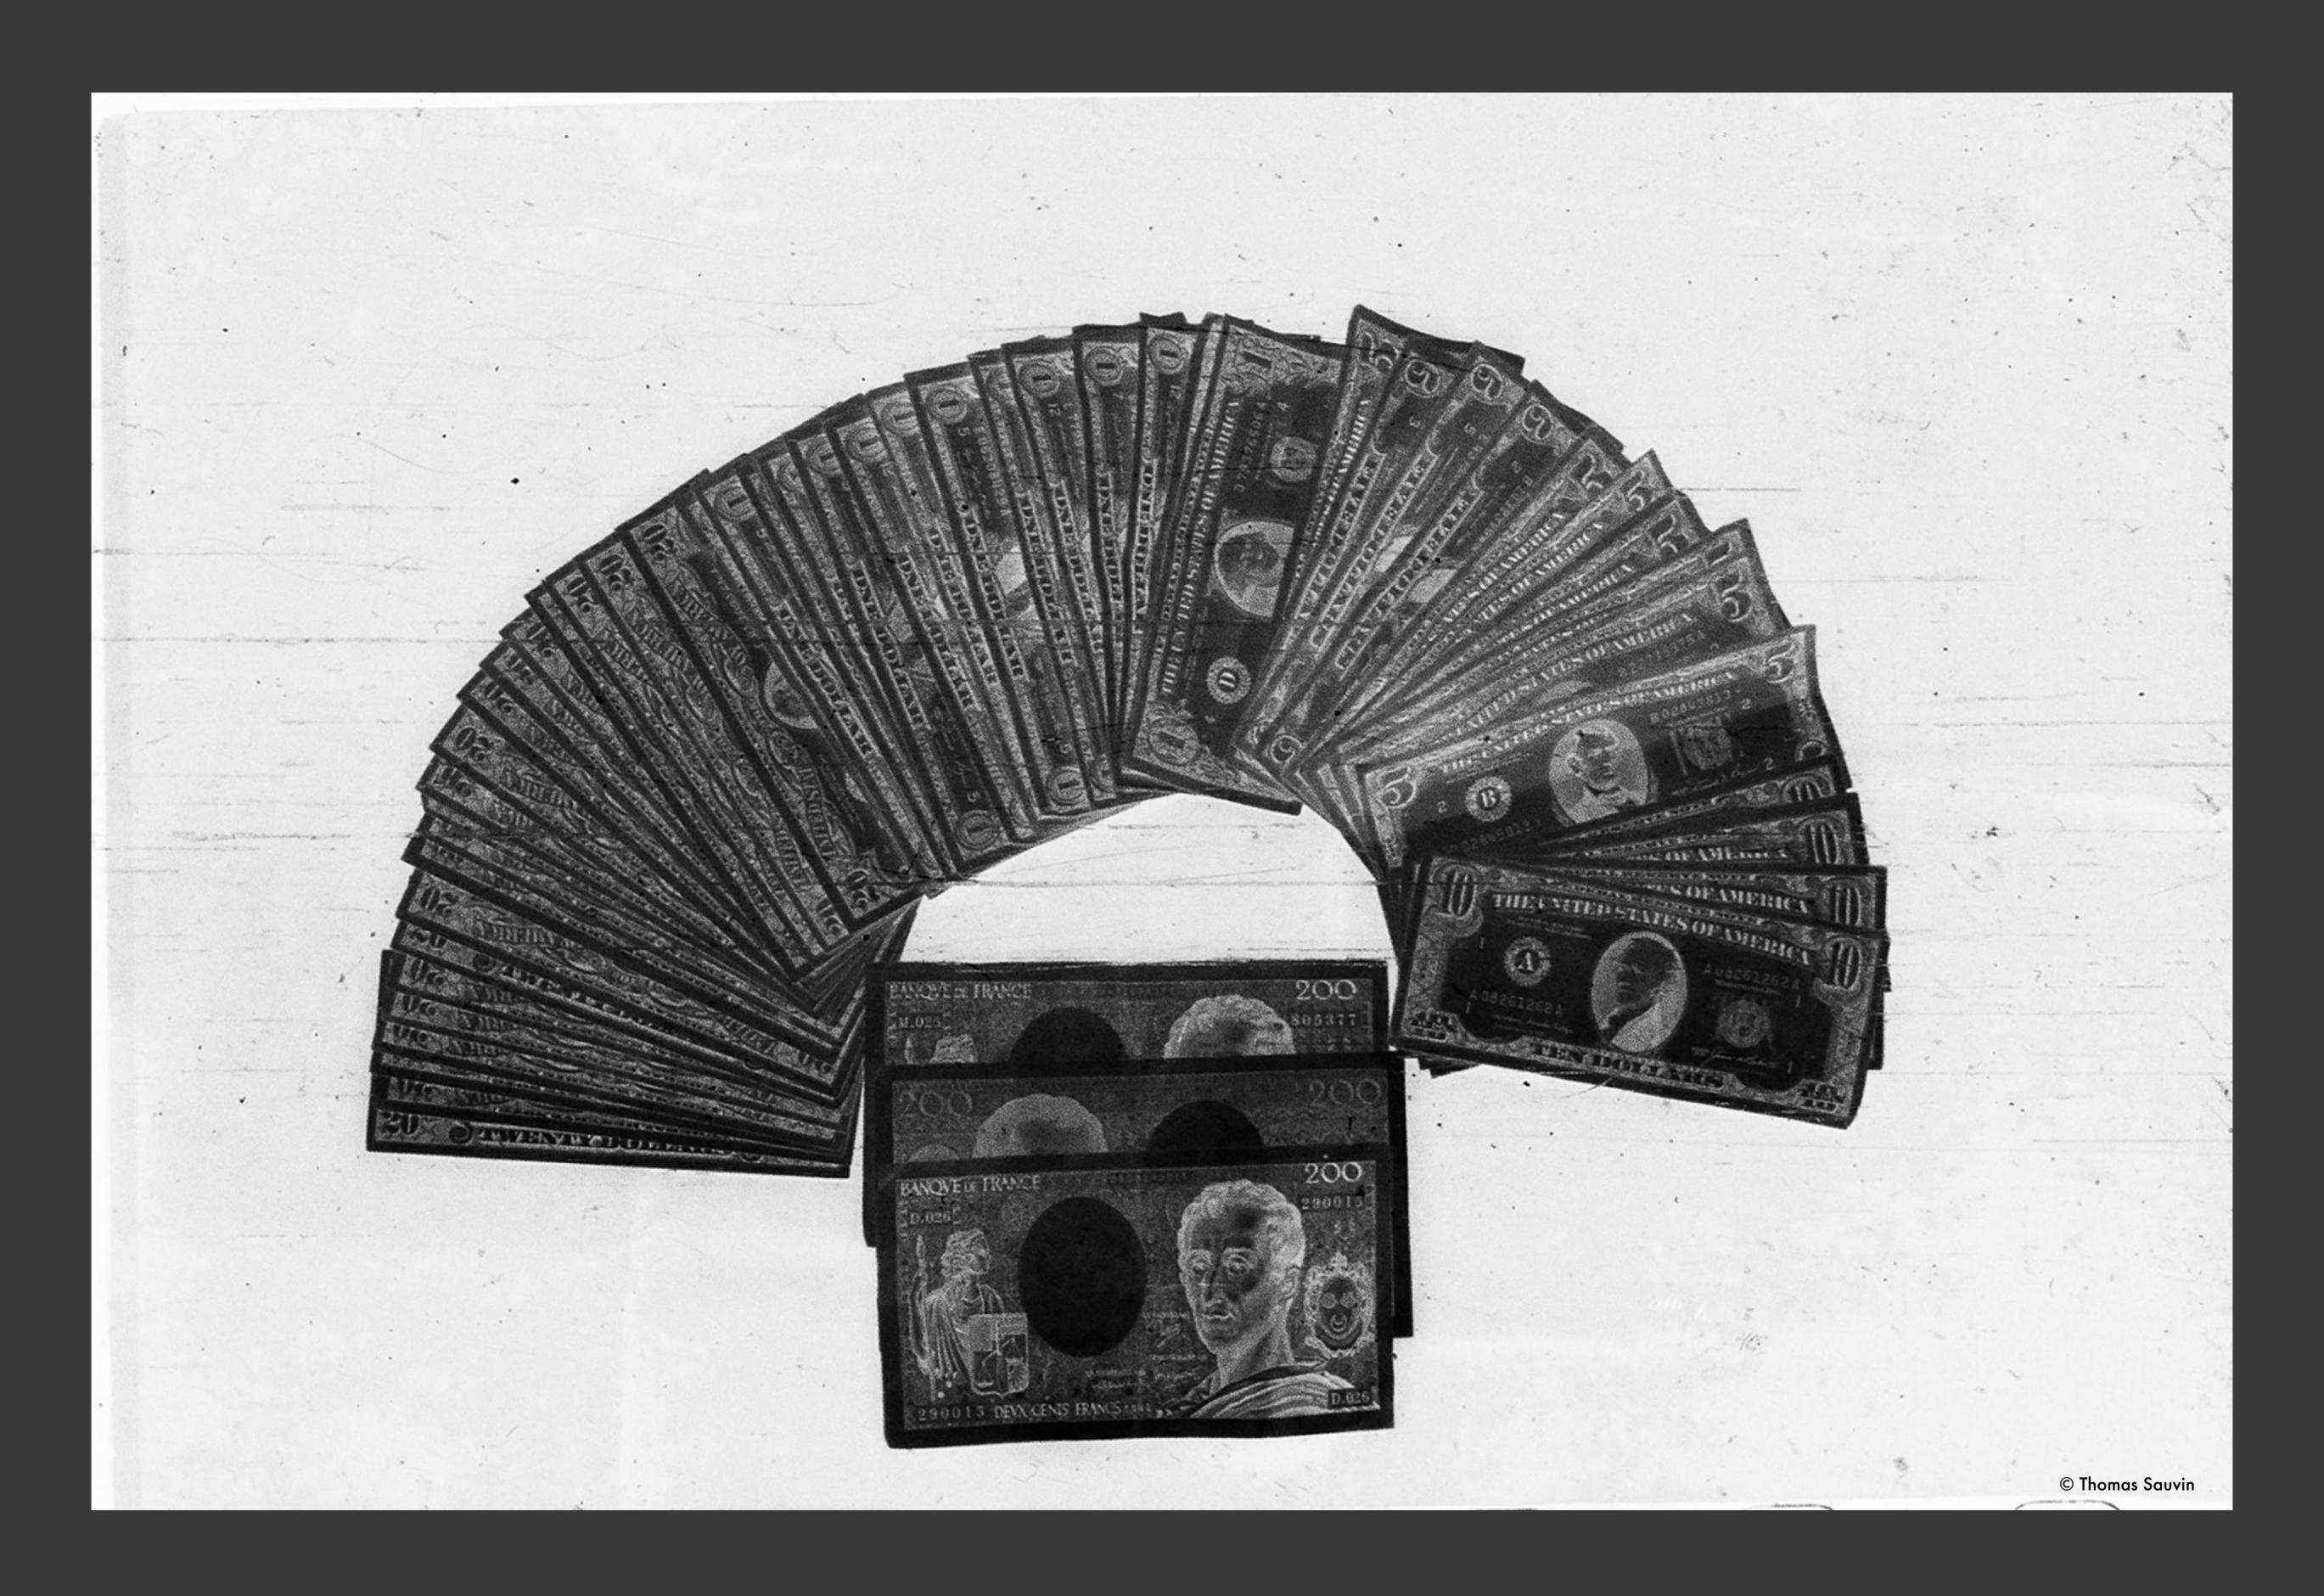

This is how '17 18 19' is signed by the artist

Thomas Sauvin kept the negatives presented in this series un-scanned for almost a decade. Even though the artist was intrigued by the content, the risk of scanning official Chinese disposed material could put in jeopardy the (by then) starting Silvermine Project. For this reason, this material was always edited by the artist in its raw negative form. Kept in such a way in the presented book.

'17 18 19' is an investigative journey on the practice of those police department photographers and their aesthetic, practice and understanding of photography, composition and art direction. Who are those people? What are the stories behind each item? Why 17 18 19? Are questions that the reader has to solve. As if the book is a piece of evidence itself. Putting the reader in the investigator's shoes.