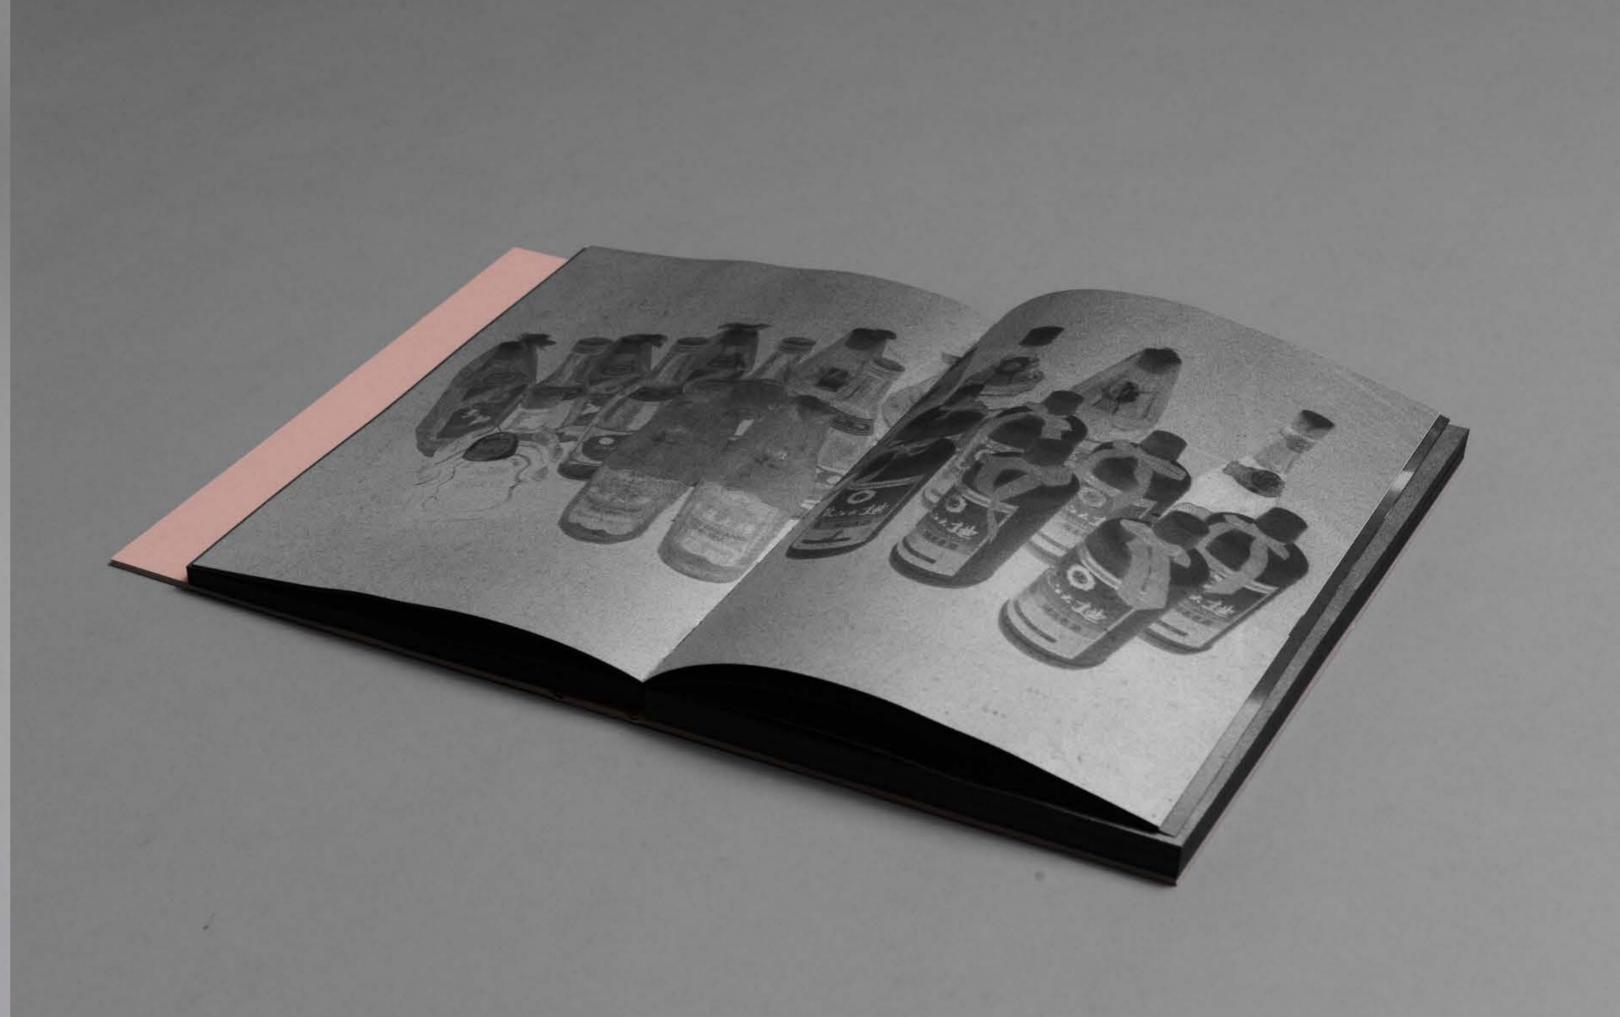

Which happened in early October '19, at MAS, Istanbul.

It is gorgeously printed with metallic silver ink on black paper. And it wasn't a random aesthetic decision. The black pages allow the photographs to be printed in negative form.

And the metallic silver ink ties '17 18 19' to its genesis: the Silvermine Project. The silver and the negatives, once disposed in China, are now recycled into a book form.