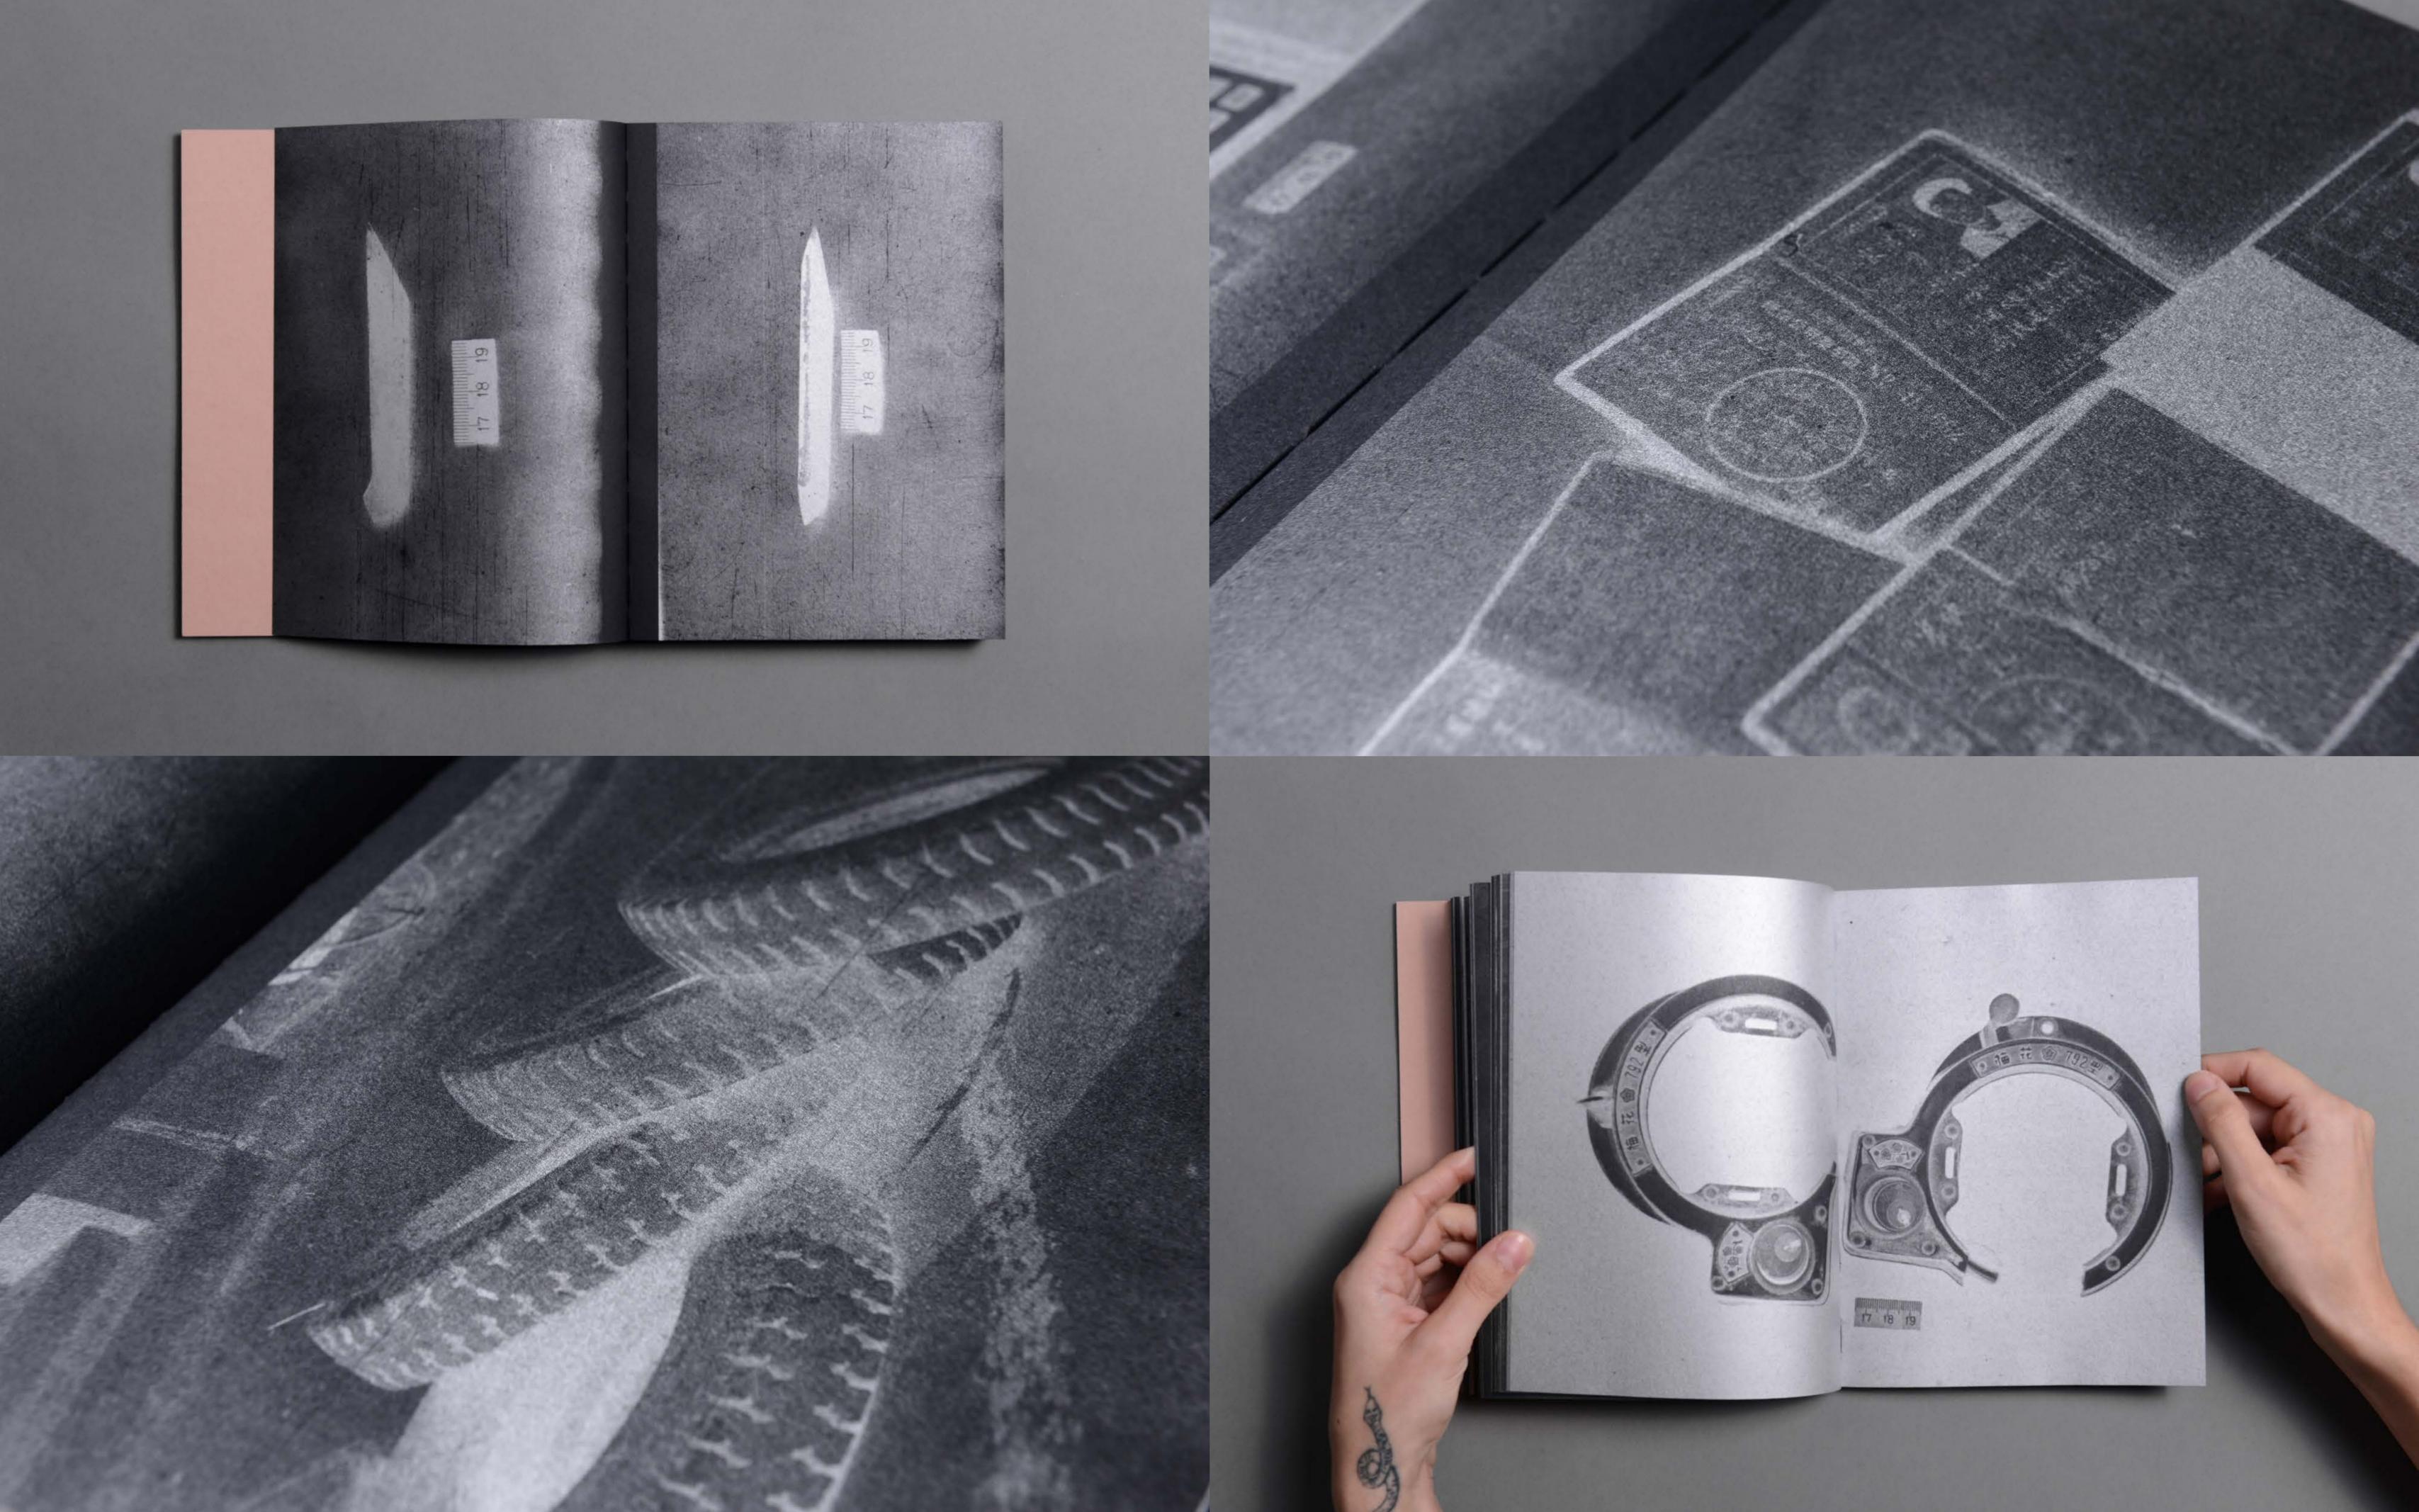

'17 18 19' is an investigative journey on the practice of those police department photographers and their aesthetic, practice and understanding of photography, composition and art direction. Who are those people? What are the stories behind each item? Why 17 18 19? Are questions that the reader has to solve. As if the book is a piece of evidence itself. Putting the reader in the investigator's shoes.

Which happened in early October '19, at MAS, Istanbul.

It is gorgeously printed with metallic silver ink on black paper. And it wasn't a random aesthetic decision. The black pages allow the photographs to be printed in negative form.

And the metallic silver ink ties '17 18 19' to its genesis: the Silvermine Project. The silver and the negatives, once disposed in China, are now recycled into a book form.