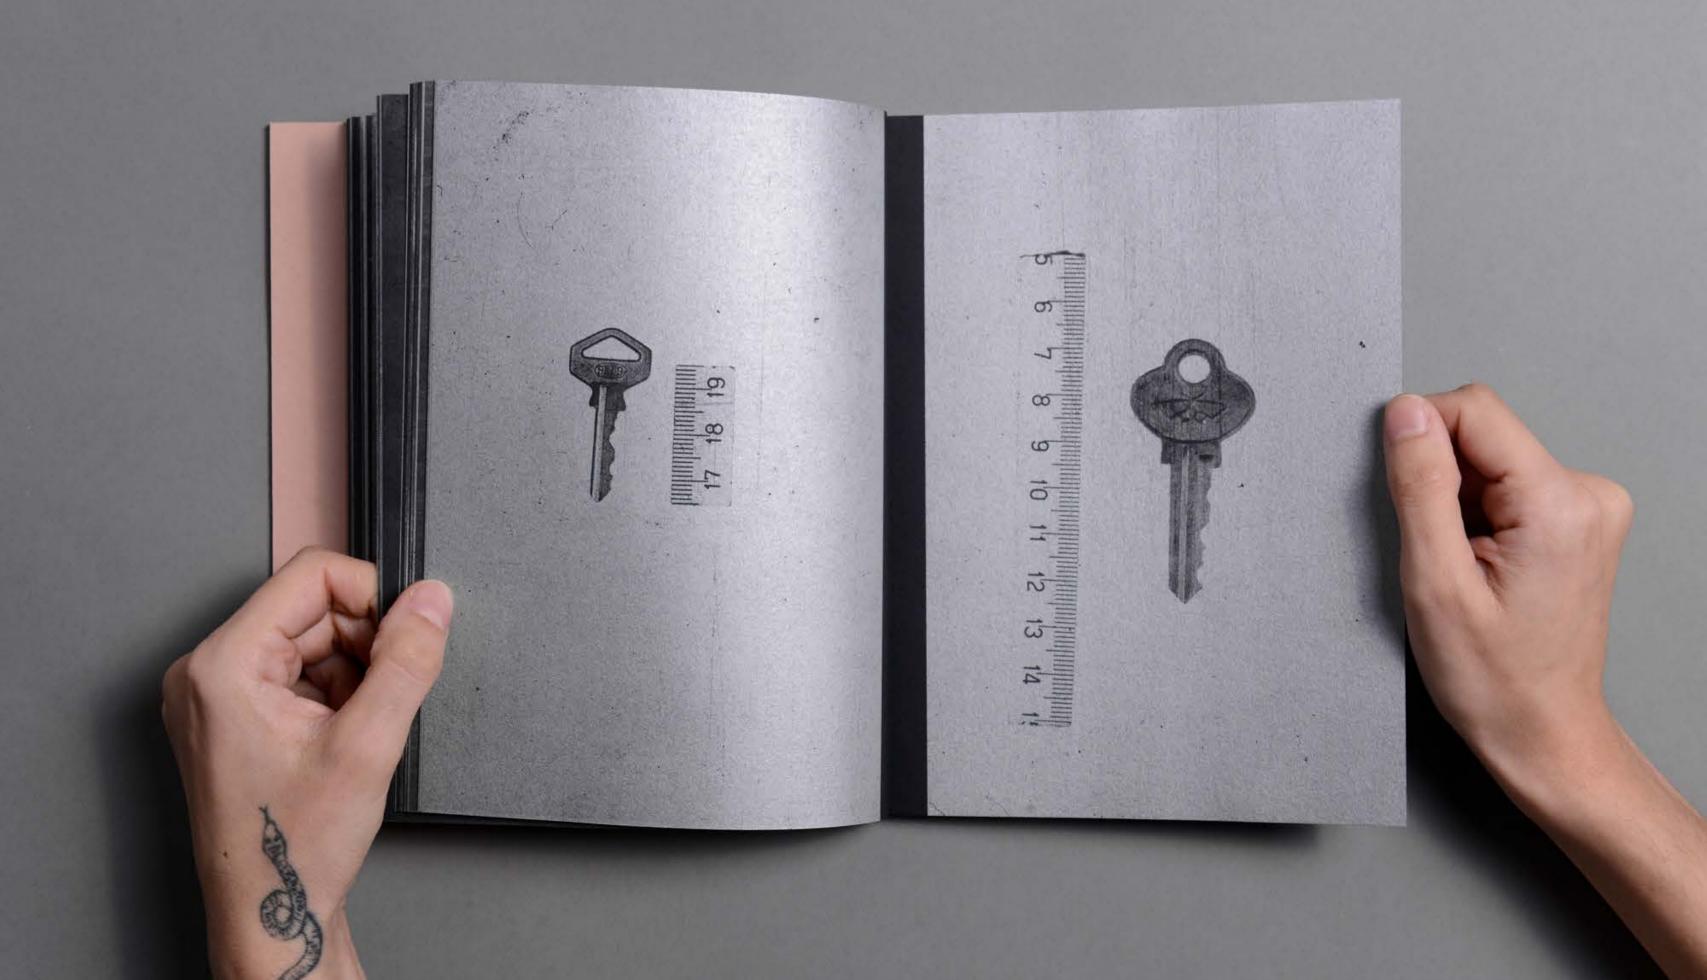

'17 18 19' is an investigative journey on the practice of those police department photographers and their aesthetic, practice and understanding of photography, composition and art direction. Who are those people? What are the stories behind each item? Why 17 18 19? Are questions that the reader has to solve. As if the book is a piece of evidence itself. Putting the reader in the investigator's shoes.

Which happened in early October '19, at MAS, Istanbul.

It is gorgeously printed with metallic silver ink on black paper. And it wasn't a random aesthetic decision. The black pages allow the photographs to be printed in negative form.

And the metallic silver ink ties '17 18 19' to its genesis: the Silvermine Project. The silver and the negatives, once disposed in China, are now recycled into a book form.